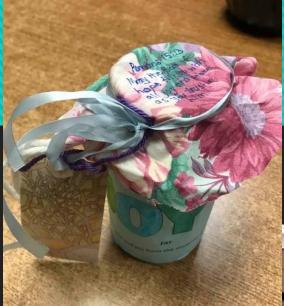

#### Northern Health, 2021

Our school came together to make Joy Jars to bring joy to the lives of the elderly, health care workers and other hard workers in the community.

• Students brought in the jars and treats to fill them including chocolates, Chapstick, bubbles, glow sticks, tea, and hot chocolate packages.

• Mrs. H bought the material and cut the circles to fit over the jars of the lids.

C. Dusdal, 2021

\*Additional photos of Joy Jar recipients were sent to various staff members. Original photographers unknown.