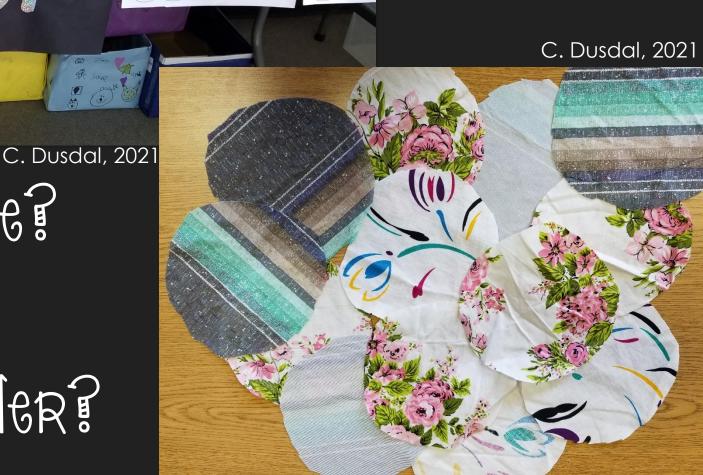

• Mrs. H bought the material and cut the circles to fit over the jars of the lids.

C. Dusdal, 2021

# What do you notice?

SPREAD JOY

## What do you wonder?

## is there anything you'd like to know?

# How big were the circles of fabric that Mrs. H cut?

C. Dusdal, 2021