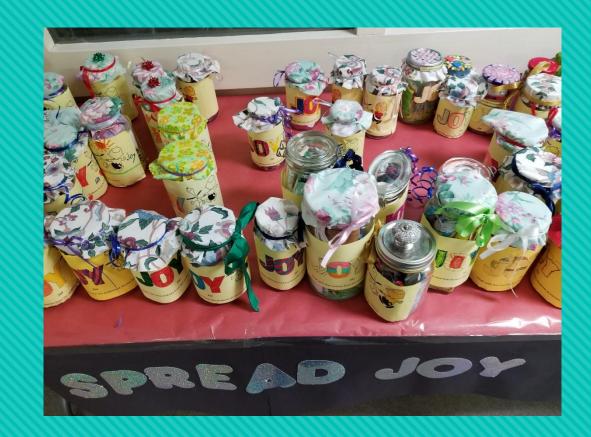

## l've got the 3@Y 3@Y 3@Y 3@Y down in my heart!

Joy Jars – 3-Act-Task C. Dusdal

#### Northern Health, 2021

Our school came together to make Joy Jars to bring joy to the lives of the elderly, health care workers and other hard workers in the community.

• Students brought in the jars and treats to fill them including chocolates, Chapstick, bubbles, glow sticks, tea, and hot chocolate packages.

• Mrs. H bought the material and cut the circles to fit over the jars of the lids.

C. Dusdal, 2021

# What do you notice?

SPREAD JOY