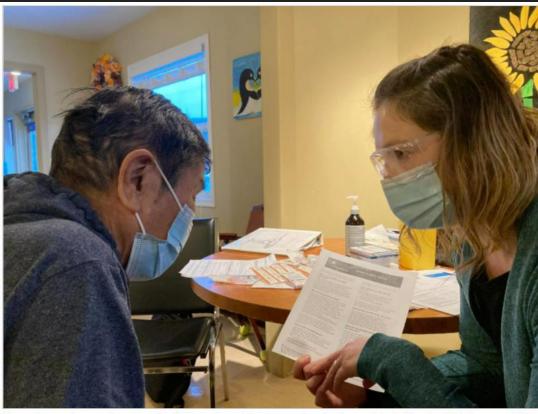

## Our elderly are alone and vulnerable.

Our health care workers are trying to stay positive, but they are tired and overworked.

Nurse Immunizer reviews vaccine information with Terraceview Lodge resident Chester Haizimsque. NH photo