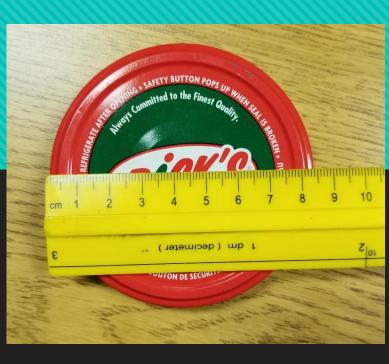

alone and vulnerable.

Our health care workers are trying to stay positive, but they are tired and overworked.



Nurse Immunizer reviews vaccine information with Terraceview Lodge resident Chester Haizimsque. NH photo

#### Northern Health, 2021



Our school came together to make Joy Jars to bring joy to the lives of the elderly, health care workers and other hard workers in the community.

• Students brought in the jars and treats to fill them including chocolates, Chapstick, bubbles, glow sticks, tea, and hot chocolate packages.

• Mrs. H bought the material and cut the circles to fit over the jars of the lids.

C. Dusdal, 2021

# What do you notice?

SPREAD JOY

## What do you wonder?





## is there anything you'd like to know?

### How big were the jar lids?





C. Dusdal, 2021





# How big were the circles of fabric that Mrs. H cut?



C. Dusdal, 2021

### How do we find area again?

# $A = \pi r^2$

O <a href="https://www.youtube.com/watch/YokKp3pwVFc">https://www.youtube.com/watch/YokKp3pwVFc</a>

### How many jars were made?

## A whopping 240 Joy JARS were made!

That's greater than the number of students that were present at school at that time!

### What is the cost of that type of fabric?

| Pickup & delivery Walmart                                               | .com                                          |