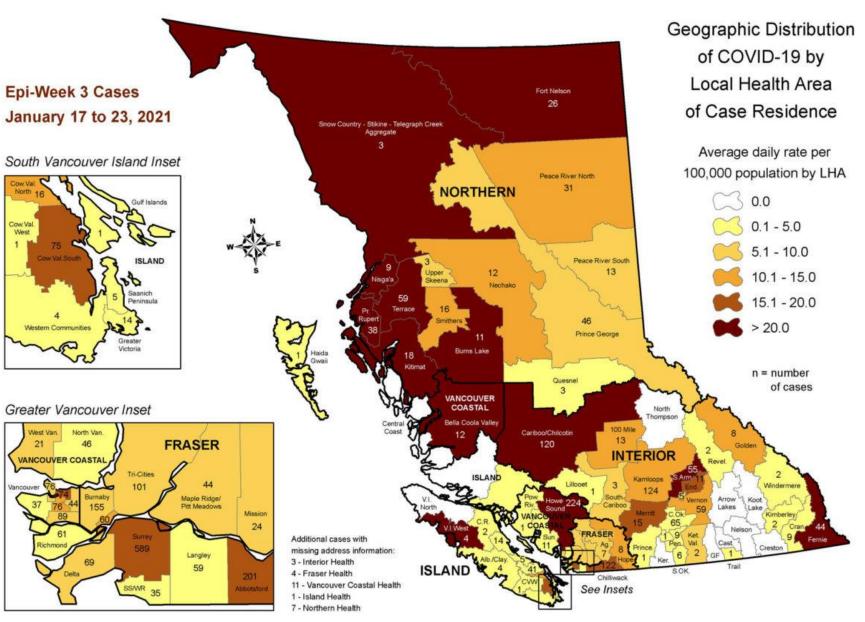

## act

COVID-19 numbers are climbing in the north!

Notes: Cases are mapped by location of residence; cases with unknown residence and from out of province are not mapped. Data source: the 5 regional health authorities of British Columbia; we operate in a live database environment and case information from the health authorities are updated as it becomes available. How to interpret the maps: The map illustrates the geographic distribution of reported cases for the most recent epidemiological week (from Sunday to Saturday). Local Health Areas (LHA) with higher rates are illustrated in darker colour shading. The number of reported cases appears in each LHA. Note that the number of cases in the LHA may not represent the location of exposure (e.g. people who acquired disease while traveling or working elsewhere), and that not all COVID-19 infected individuals are tested and reported; the virus may be circulating undetected in the community, including in areas where no cases have been identified by public health. Map created January 27, 2021 by BCCDC for public release.