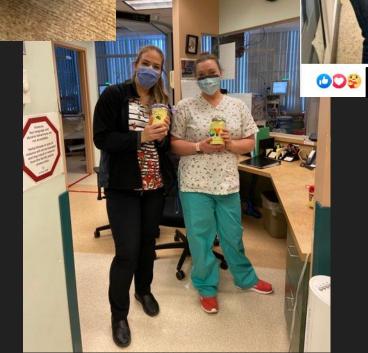

## Of COURSE!

updated her cover photo.

...

Write a comment...

A HUGE Thankyou to the Students at Veritas School for their thoughtful and kind gifts, so very much appreciated by the Paramedics of Terrace's BC Ambulance Service!!!

...

Northern Health

Staff at Mills Memorial Hospital would like to send a huge THANK YOU to the children and staff at Veritas School for making Joy Jars! We appreciate the kindness and love the jars!

and 60 others

\*Additional photos of Joy Jar recipients were sent to various staff members. Original photographers unknown.