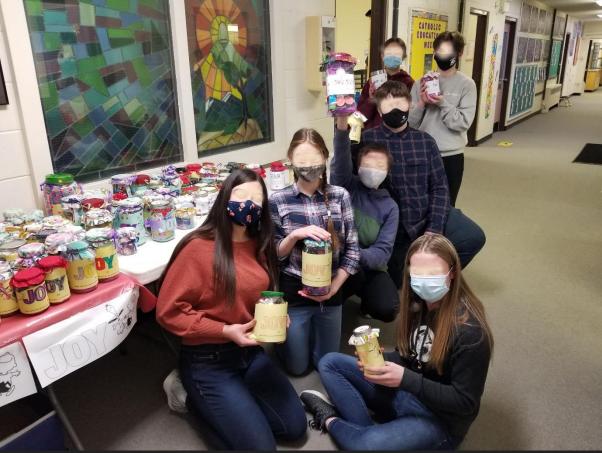

#### Northern Health, 2021

Our school came together to make Joy Jars to bring joy to the lives of the elderly, health care workers and other hard workers in the community.

• Students brought in the jars and treats to fill them including chocolates, Chapstick, bubbles, glow sticks, tea, and hot chocolate packages.

• Mrs. H bought the material and cut the circles to fit over the jars of the lids.

C. Dusdal, 2021

## A whopping 240 Joy JARS were made!

That's greater than the number of students that were present at school at that time!