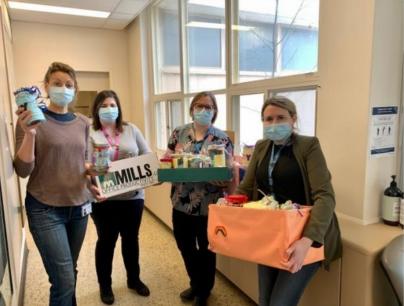

...

Northern Health

Staff at Mills Memorial Hospital would like to send a huge THANK YOU to the children and staff at Veritas School for making Joy Jars! We appreciate the kindness and love the jars!

and 60 others

\*Additional photos of Joy Jar recipients were sent to various staff members. Original photographers unknown.