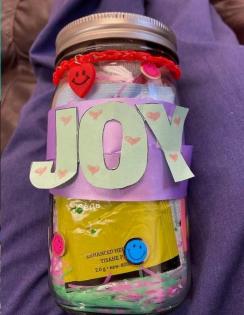

#### Northern Health, 2021

Our school came together to make Joy Jars to bring joy to the lives of the elderly, health care workers and other hard workers in the community.

• Students brought in the jars and treats to fill them including chocolates, Chapstick, bubbles, glow sticks, tea, and hot chocolate packages.

• Mrs. H bought the material and cut the circles to fit over the jars of the lids.

C. Dusdal, 2021