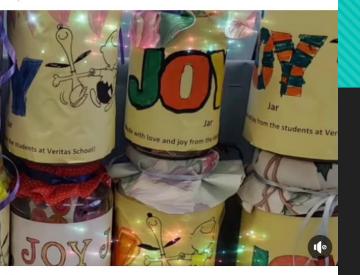

#### Northern Health, 2021

Our school came together to make Joy Jars to bring joy to the lives of the elderly, health care workers and other hard workers in the community.

• Students brought in the jars and treats to fill them including chocolates, Chapstick, bubbles, glow sticks, tea, and hot chocolate packages.

• Mrs. H bought the material and cut the circles to fit over the jars of the lids.

C. Dusdal, 2021

# What do you notice?

SPREAD JOY

## A whopping 240 Joy JARS were made!

That's greater than the number of students that were present at school at that time!