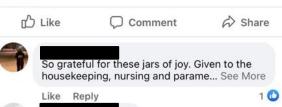

## Of COURSE!

updated her cover photo.

...

Write a comment...

A HUGE Thankyou to the Students at Veritas School for their thoughtful and kind gifts, so very much appreciated by the Paramedics of Terrace's BC Ambulance Service!!!

...

Northern Health

Staff at Mills Memorial Hospital would like to send a huge THANK YOU to the children and staff at Veritas School for making Joy Jars! We appreciate the kindness and love the jars!

and 60 others

1 Comment 12 Shares