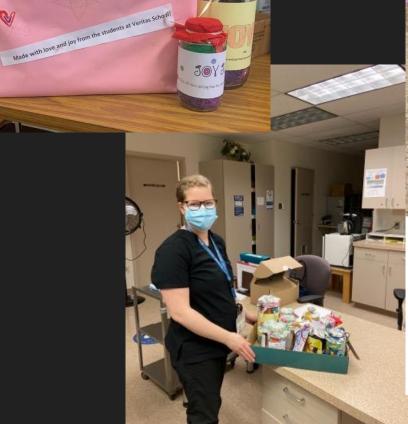

\*Additional photos of Joy Jar recipients were sent to various staff members. Original photographers unknown.