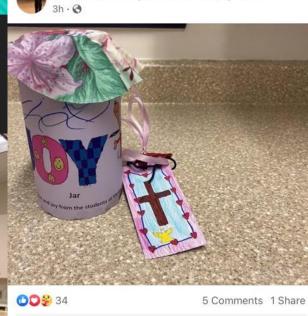

Natasha Alanna, 2021

#### Northern Health, 2021

Our school came together to make Joy Jars to bring joy to the lives of the elderly, health care workers and other hard workers in the community.

• Students brought in the jars and treats to fill them including chocolates, Chapstick, bubbles, glow sticks, tea, and hot chocolate packages.

• Mrs. H bought the material and cut the circles to fit over the jars of the lids.

C. Dusdal, 2021