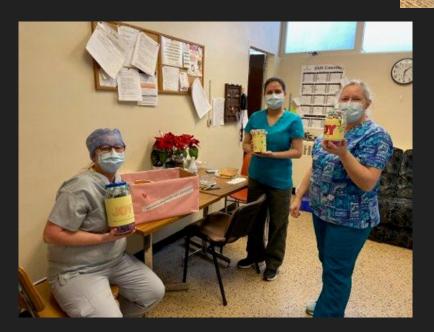

## Our elderly are alone and vulnerable.

Our health care workers are trying to stay positive, but they are tired and overworked.

Nurse Immunizer reviews vaccine information with Terraceview Lodge resident Chester Haizimsque. NH photo

\*Additional photos of Joy Jar recipients were sent to various staff members. Original photographers unknown.