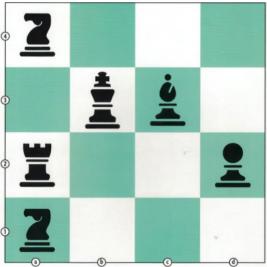

#### Level 3 Gameboard

#### Answer Key

| Level 1                       | Level 2                                             | Level 3                                   | Level 4                                            |
|-------------------------------|-----------------------------------------------------|-------------------------------------------|----------------------------------------------------|
| A1 - B3<br>C4 - B3<br>B3 - A4 | D2 - C3<br>A4 - C3<br>C3 - A2<br>B3 - A2<br>A2 - A1 | C3-D4<br>D4-B2<br>A1-B2<br>B3-B2<br>B2-C2 | B2-B4<br>B4-D4<br>D4-D2<br>D2-C2<br>A3-C2<br>C2-A1 |