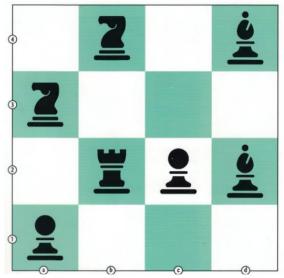

## By April Jung and Jessica Bella

Level: Intermediate Grades

Concepts: Strategy, Problem Solving, Reasoning

How to Play Solitaire Chess:

- Move the chess pieces according to the movement rules. Each move must result in a captured piece.
- If you are left with two or more pieces on the challenge card, reset and try again.
- When there is only one piece remaining YOU WIN! \*Movements are the same as in standard chess.

#### Materials:

- Chess Pieces individually cut out (at least 2 of each) OR Standard Chess Set pieces
- Level 1 4 & Create Your Own Gameboards

#### How the Pieces Move:







25

#### Level 3 Gameboard



#### **Create Your Own**

Strategically place the chess pieces of your choosing onto the gameboard provided to create your own game board.



### Level 4 Gameboard



#### **Record Your Movements**

Use the below chart to record your moves for each game.

| Sequence of Movements: |  |  |  |
|------------------------|--|--|--|
| Ex. A2, B4, C3, etc.   |  |  |  |
|                        |  |  |  |
|                        |  |  |  |
|                        |  |  |  |
|                        |  |  |  |
|                        |  |  |  |
|                        |  |  |  |
|                        |  |  |  |
|                        |  |  |  |

#### Answer Key

| Level 1                       | Level 2                                             | Level 3                                   | Level 4                                            |
|-------------------------------|-----------------------------------------------------|-----------------------