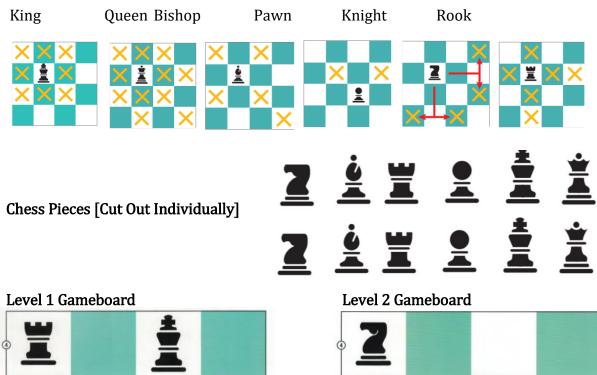

# Solitaire Chess: Learn Your Moves!

## By April Jung and Jessica Bella

Level: Intermediate Grades

Concepts: Strategy, Problem Solving, Reasoning

How to Play Solitaire Chess:

- Move the chess pieces according to the movement rules. Each move must result in a captured piece.
- If you are left with two or more pieces on the challenge card, reset and try again.
- When there is only one piece remaining YOU WIN! \*Movements are the same as in standard chess.

#### Materials:

- Chess Pieces individually cut out (at least 2 of each) OR Standard Chess Set pieces
- Level 1 4 & Create Your Own Gameboards

#### How the Pieces Move:







25

#### Level 3 Gameboard



#### **Create Your Own**

Strategically place the chess pieces of your choosing onto the gameboard provided to create your own game board.



### Level 4 Gameboard



#### **Record Your Movements**

Use the below chart to record your moves for each game.

| Sequence of Movements: |  |  |  |
|------------------------|--|--|--|
| Ex. A2, B4, C3, etc.   |  |  |  |
|                        |  |  |  |
|                        |  |  |  |
|                        |  |  |  |
|                        |  |  |  |
|                        |  |  |  |
|                        |  |  |  |
|                        |  |  |  |
|                        |  |  |  |

#### Answer Key

| Level 1                       | Level 2                                             | Level