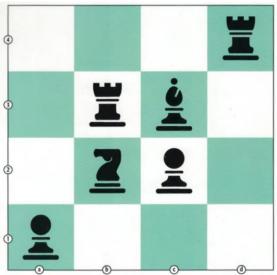

### Level 4 Gameboard

#### Answer Key

| Level 1                       | Level 2                                             | Level 3                                   | Level 4                                            |
|-------------------------------|-----------------------------------------------------|-------------------------------------------|----------------------------------------------------|
| A1 - B3<br>C4 - B3<br>B3 - A4 | D2 - C3<br>A4 - C3<br>C3 - A2<br>B3 - A2<br>A2 - A1 | C3-D4<br>D4-B2<br>A1-B2<br>B3-B2<br>B2-C2 | B2-B4<br>B4-D4<br>D4-D2<br>D2-C2<br>A3-C2<br>C2-A1 |